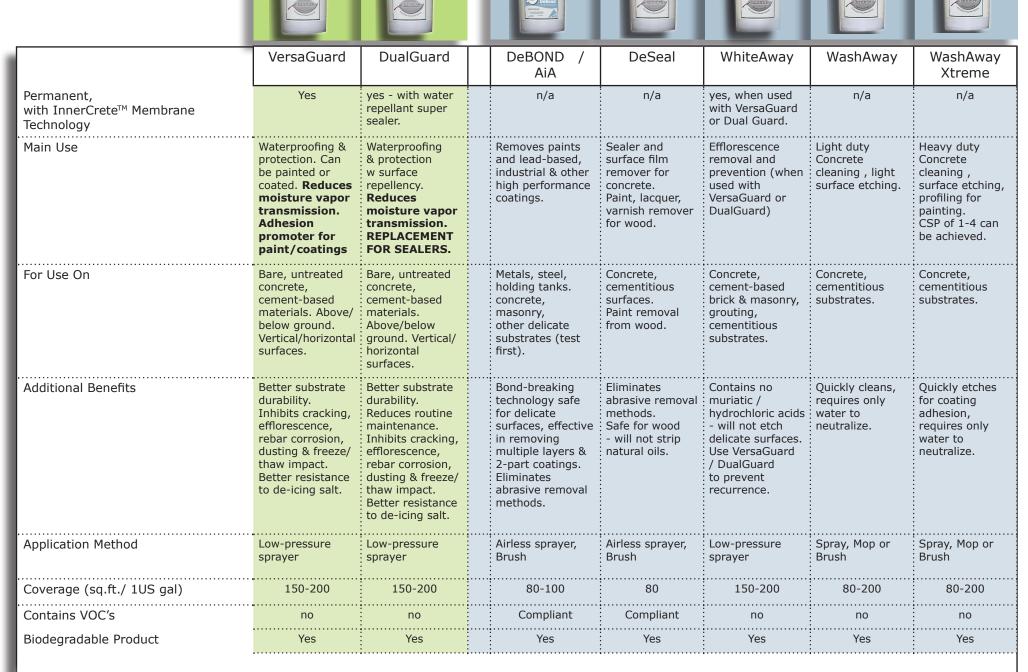

### VersaGuard

PERMANENT, INTERNAL WATERPROOFING, PROTECTION & MOISTURE MITIGATION - MAINTAINS SURFACE PROFILE. Provides maximum concrete durability, reduces moisture vapor transmission. Substrate can be painted, coated or sealed. No visible surface change.

#### **DualGuard**

PERMANENT, INTERNAL WATERPROOFING & PROTECTION w/ SURFACE REPELLANCY. Maximum concrete durability with a repellant for "beading" on the surface. Reduces maintenance issues and moisture vapor transmission. Ideal replacement for traditional sealers.

# **DeBOND / AiA**

PAINT / COATING REMOVER - FOR MOST INDUSTRIAL, HIGH-PERFORMANCE AND LEAD-BASED PAINTS. Effective for use on many substrates: metal, brick, concrete, holding tanks, other delicate facades. Water-based.

## **DeSEAL**

REMOVES MOST SEALERS, ADHESIVES, MASTICS, GLUES AND OTHER SURFACE FILMS OFF CONCRETE & SOME OTHER SUBSTRATES. Spray-on, wait, remove; means no damage to surfaces and no airborne contaminants. Water-based.

# **WhiteAway**

EFFLORESCENCE REMOVER Dissolves efflorescence and removes ground-in dirt from concrete surface. Contains no hydrochloric / muriatic acid. Effectively cleans surfaces and when used in combination with VersaGuard / DualGuard, inhibits efflorescence recurrence.

# WashAway

CONCRETE CLEANER & SURFACE ETCHER - REPLACES DANGEROUS ACIDS. A fully-biodegradable, fume-free 2-in-1 product that lightly etches concrete/ cementitious substrates. Also cleans & removes embedded stains and dirt. Self-neutralizing.

# WashAway Xtreme

SURFACE PROFILING & HEAVY DUTY CLEANER - REPLACES MURIATIC ACID AND MECHANICAL METHODS. A fully-biodegradable, fume-free, 2-in-1 product that cleans and profiles concrete for painting or coating. **CSP of 1-4 can be** achieved. Self-neutralizing